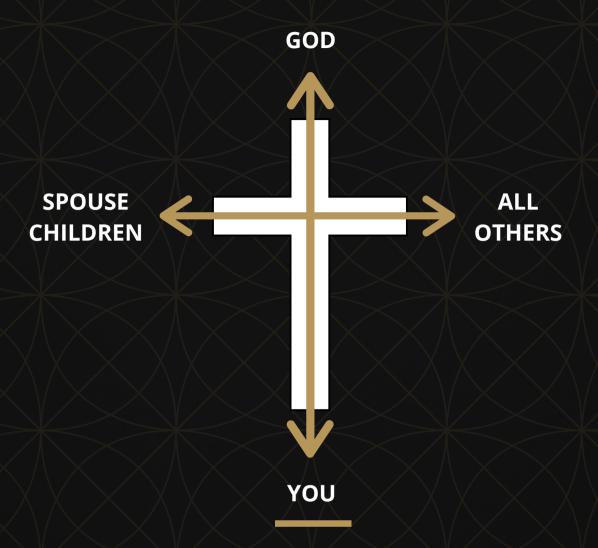

## GOD'S DESIGN FOR RELATIONSHIPS

Your #1 relationship should be with GOD.
Your #2 relationship should be with your spouse.
Your #3 relationship should be with your children.
All others follow (job, ministry, activities, hobbies)

IMPORTANT: Putting your vertical relation with God first will positively affect your horizontal relationships.